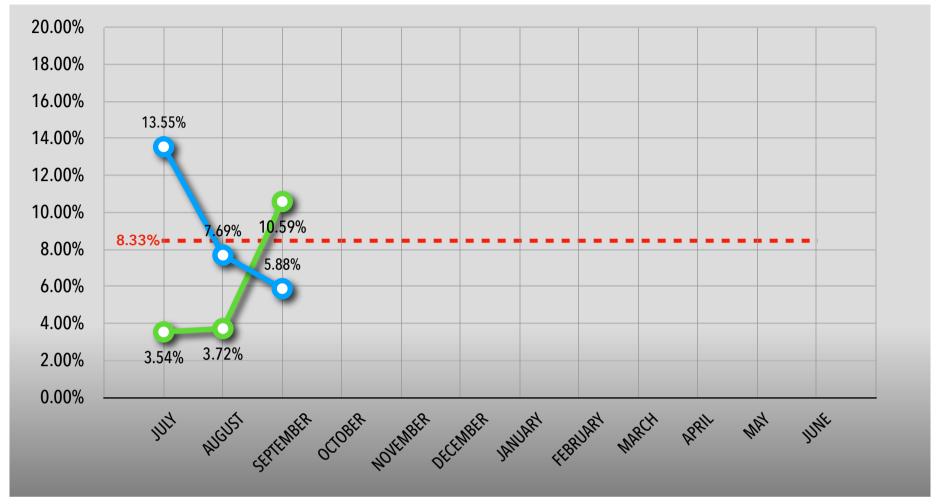

# FY24 YTD REPORT - September

|             | Revenues, Ex                                   | penditures,             | and Chan              | ges in F  | und Baland            | e                           |                       |
|-------------|------------------------------------------------|-------------------------|-----------------------|-----------|-----------------------|-----------------------------|-----------------------|
|             | General Fund Summary:                          | ADOPTED /               | ACTUALS               |           | PROJECTED             | PROJECTED                   | ACTUALS               |
|             | Prepared for the                               | ADJUSTED                | YTD                   | % BAL     | YEAR END              | YEAR END                    | YTD                   |
|             | October 12th                                   | BUDGET                  | 2023-24               | LEFT      | TOTALS                | BALANCES                    | 2022-23               |
|             | finance committee meeting                      | 2023-24                 | 9/30/2023             | YTD       | 2023-24               | REMAINING                   | 9/30/2022             |
|             | STATE SUBSIDY (GPA)                            | \$22,875,038            | \$5,049,140           | 77.93%    | \$22,875,038          | \$0                         | \$6,546,578           |
|             | BALANCE FORWARD (                              | \$3,500,000             | \$3,500,000           | 0.00%     | \$3,500,000           | \$0                         | \$2,350,000           |
|             | SPECIAL ED REVENUES                            | \$175,000               | \$6,702               | 96.17%    | \$175,000             | \$0                         | \$22,775              |
| Ë           | MISCELLANEOUS REVENUES                         | \$51,000                | \$132,476             | -159.76%  | \$500,000             | \$449,000                   | \$97,576              |
| BUDG        | BUILDING USE RECEIPTS                          | \$0                     | \$1,207               | #DIV/0!   | \$1,207               | \$1,207                     | \$0                   |
| <u>_</u>    | LOCAL TAX ASSESSMENT                           | \$33,147,726            | \$7,511,100           | 77.34%    | \$33,147,726          | \$0                         | \$7,999,470           |
| FUND        | REVENUES OVER (UNDER) ESTIMATES                | \$59,748,764            | \$16,200,625          | 72.89%    | \$60,198,971 <i>k</i> |                             | \$17,016,399          |
| 교           | Article 1 - REGULAR INSTRUCTION                | \$22,631,418            | \$1,934,793           | 91.45%    | \$22,221,111          | \$410,308                   | \$2,187,576           |
| ERAL        | Article 2 - SPECIAL EDUCATION                  | \$10,765,717            | \$1,131,736           | 89.49%    | \$10,570,534          | \$195,182                   | \$860,210             |
| <pre></pre> | Article 3 - CAREER & TECH ED                   | \$10,000                | \$0                   | 100.00%   | \$0                   | \$10,000                    | \$0                   |
| GEN         | Article 4 - OTHER INSTRUCTION                  | \$1,079,035             | \$164,421             | 84.76%    | \$1,059,472           | \$19,563                    | \$162,791             |
| 336         | Article 5 - STUDENT & STAFF SUPPORT            | \$5,594,708             | \$1,441,419           | 74.24%    | \$5,493,276           | \$101,432                   | \$813,529             |
| -2023 (     | Article 6 - SYSTEM ADMINISTRATION              | \$1,674,400             | \$399,851             | 76.12%    | \$1,644,043           | \$30,357                    | \$369,370             |
| 2022-       | Article 7 - SCHOOL ADMINISTRATION              | \$2,510,737             | \$503,554             | 79.94%    | \$2,465,217           | \$45,520                    | \$499,721             |
| 20          | Article 8 - TRANSPORTATION & BUSES             | \$4,509,084             | \$862,366             | 80.87%    | \$4,427,334           | \$81,750                    | \$658,986             |
|             | Article 9 - FACILITIES MAINTENANCE             | \$9,229,055             | \$2,628,836           | 71.52%    | \$9,061,732           | \$167,323                   | \$2,211,509           |
|             | Article 10 - DEBT & OTHER COMMITMENTS          | \$1,726,610             | \$1,595,551           | 7.59%     | \$1,695,307           | \$31,303<br>\$326           | \$1,575,070           |
|             | Article 11 - ALL OTHER EXPENSES                | \$18,000                | \$224                 | 98.75%    | \$17,674              | \$326<br><b>\$1,093,064</b> | \$500                 |
|             | REVENUES OVER / (UNDER) EXPENSES               | \$59,748,764            | \$10,662,752          | 82.15%    | \$58,655,700 E        | 4                           | \$9,339,262           |
|             | As a % of Approved Budget                      | \$0                     | \$2,037,873<br>17.85% |           | A +B = C C            | 2.58%                       | \$5,327,137<br>16.52% |
|             | PROJECTED C                                    | LIANCE IN EI            |                       | ICE /EV   | OA VEAD ENI           |                             | 10.0270               |
|             | FUND BALANCE BEGINNING OF YEAR                 | HANGE IN L              | JIND BALAI            | 10L (1 1. | Z4 ILAN LIN           | ,                           |                       |
|             | As a % of ENACTED Budget                       |                         |                       |           |                       | \$12,040,013<br>20,15%      |                       |
| Ж           | LESS: FUND BAL Carried Forward FY24            |                         |                       |           |                       | \$3,500,000                 |                       |
| ANCI        | REVENUES OVER / (UNDER) EXPENSES               |                         |                       |           |                       | \$1,543,271                 |                       |
| BAL/        | LESS:                                          |                         |                       |           |                       | Ψ1,040,271                  |                       |
| ) B         | >Article 9 BALANCE to Capital Reserve          |                         |                       |           |                       | (\$167,323)                 |                       |
|             | >Article 5 BALANCE to Capital Technology Reser | ve                      |                       |           |                       | (\$75,000)                  |                       |
|             | > PROJECTED AUDIT ADJUSTMENTS                  |                         |                       |           |                       | (\$225,000)                 |                       |
|             | FUND BALANCE END OF YEAR 23-24                 |                         |                       |           |                       | \$9,615,962                 |                       |
| 9           | As a % of 22-23 Budget                         |                         |                       |           |                       | 16.09%                      |                       |
| CHANGE      | NET CHANGE IN FUND BALANCE                     |                         |                       |           |                       | (\$2,424,052)               |                       |
| 0           | PROJECTED CARRY FORWARD 24-25                  |                         |                       |           |                       | \$3,500,000                 |                       |
|             | FUND BALANCE AVAILABLE FOR FY25                |                         |                       |           |                       | \$6,115,962                 |                       |
|             |                                                |                         |                       |           |                       |                             |                       |
|             |                                                | ADOPTED /               | ACTUALS               | % BAL     | PROJECTED             | PROJECTED                   | ACTUALS               |
|             |                                                | ADJUSTED                | YTD                   | LEFT      | YEAR END              | YEAR END                    | YTD                   |
|             | F0.00 0F0.40=                                  | BUDGET                  | 2023-24               | YTD       | TOTALS                | BALANCES                    | 2022-23               |
|             | FOOD SERVICE                                   | 2023-24                 | 9/30/2023             |           | 2023-24               | REMAINING                   | 9/30/2022             |
|             | REVENUES                                       | \$2,028,000             | \$145,721             | 92.81%    | \$1,991,232           | (\$36,768)                  | \$128,384             |
|             | EXPENDITURES                                   | \$2,028,000             | \$262,024             | 87.08%    | \$1,991,232           | \$36,768                    | \$275,153             |
|             | BALANCE                                        | \$0                     | (\$116,303)           |           | \$0                   | \$0                         | (\$146,768)           |
|             |                                                | ADOPTED /               | ACTUALS               |           | PROJECTED             | PROJECTED                   | ACTUALS               |
|             |                                                | ADJUSTED                | YTD                   | % BAL     | YEAR END              | YEAR END                    | YTD                   |
|             |                                                |                         |                       | LEFT      |                       | BALANCES                    | 2022-23               |
|             | ADULT EDUCATION                                | BUDGET                  | 2023-24               | YTD       | TOTALS                | REMAINING                   | 9/30/2022             |
|             | REVENUES                                       | 2023-24<br>\$376,650    | 9/30/2023<br>\$44,816 | 88.10%    | 2023-24<br>\$369,821  | (\$6,829)                   | \$54,069              |
|             | EXPENDITURES                                   | \$376,650<br>\$376,650  | \$65,503              | 82.61%    | \$369,821             | \$6,829                     | \$53,289              |
|             | BALANCE                                        | \$370,030<br><b>\$0</b> | (\$20,687)            | 02.0170   | \$309,621<br>\$0      | <del>Ψ0,023</del>           | \$780                 |
|             | - CALLIVE                                      | Ψ.                      | (420,007)             |           | ΨV                    | **                          | Ψ100                  |

# MSAD 6 / RSU 6 Articles 01-11 GENERAL FUND TOTALS wo/E

Report # 185865

Statement Code: zAT-E

|                                         | Year Before Last        | Last Year Period        | Enacted Budget          | Current Period          | Reported Period         | Amount P<br>Remaining | ercent Remaining |
|-----------------------------------------|-------------------------|-------------------------|-------------------------|-------------------------|-------------------------|-----------------------|------------------|
| Account Number / Description            | 7/1/2021 -<br>9/30/2021 | 7/1/2022 -<br>9/30/2022 | 7/1/2023 -<br>6/30/2024 | 9/1/2023 -<br>9/30/2023 | 7/1/2023 -<br>9/30/2023 |                       |                  |
| 1 Article 1 - REGULAR INSTRUCTION       | \$1,761,852.94          | \$2,187,575.75          | \$22,631,418.48         | \$1,724,439.28          | \$1,934,792.52          | \$20,696,625.96       | 91.45%           |
| 2 Article 2 - SPECIAL EDUCATION         | \$874,508.77            | \$860,210.27            | \$10,765,716.74         | \$758,589.38            | \$1,131,735.81          | \$9,633,980.93        | 89.49%           |
| 3 Article 3 - CAREER & TECH ED          | \$0.00                  | \$0.00                  | \$10,000.00             | \$0.00                  | \$0.00                  | \$10,000.00           | 100,00%          |
| 4 Article 4 - OTHER INSTRUCTION         | \$41,934.20             | \$162,791.30            | \$1,079,035.34          | \$104,192.31            | \$164,421.16            | \$914,614.18          | 84.76%           |
| 5 Article 5 - STUDENT & STAFF SUPPORT   | \$953,701.72            | \$813,528.77            | \$5,594,708.23          | \$608,540.36            | \$1,441,419.05          | \$4,153,289.18        | 74.24%           |
| 6 Article 6 - SYSTEM ADMINISTRATION     | \$312,182.48            | \$369,370.33            | \$1,674,399.72          | \$122,136.50            | \$399,850.56            | \$1,274,549.16        | 76.12%           |
| 7 Article 7 - SCHOOL ADMINISTRATION     | \$507,656.70            | \$499,720.58            | \$2,510,736.66          | \$184,836.98            | \$503,554.33            | \$2,007,182.33        | 79.94%           |
| 3 Article 8 - TRANSPORTATION & BUSES    | \$549,492.58            | \$658,985.52            | \$4,509,084.10          | \$465,616.47            | \$862,366.49            | \$3,646,717.61        | 80.87%           |
| Article 9 - FACILITIES MAINTENANCE      | \$1,771,884.82          | \$2,211,509.48          | \$9,229,054.73          | \$804,373.19            | \$2,628,836.48          | \$6,600,218.25        | 71.52%           |
| 0 Article 10 - DEBT & OTHER COMMITMENTS | \$0.00                  | \$1,575,069.92          | \$1,726,610.00          | \$1,595,551.38          | \$1,595,551.38          | \$131,058.62          | 7.59%            |
| Article 11 - ALL OTHER EXPENSES         | \$1,800.00              | \$500.00                | \$18,000.00             | \$0.00                  | \$224.25                | \$17,775.75           | 98.75%           |
| RAND TOTAL                              | \$6,775,014.21          | \$9,339,261.92          | \$59,748,764.00         | \$6,368,275.85          | \$10,662,752.03         | \$49,086,011.97       | 82.15%           |