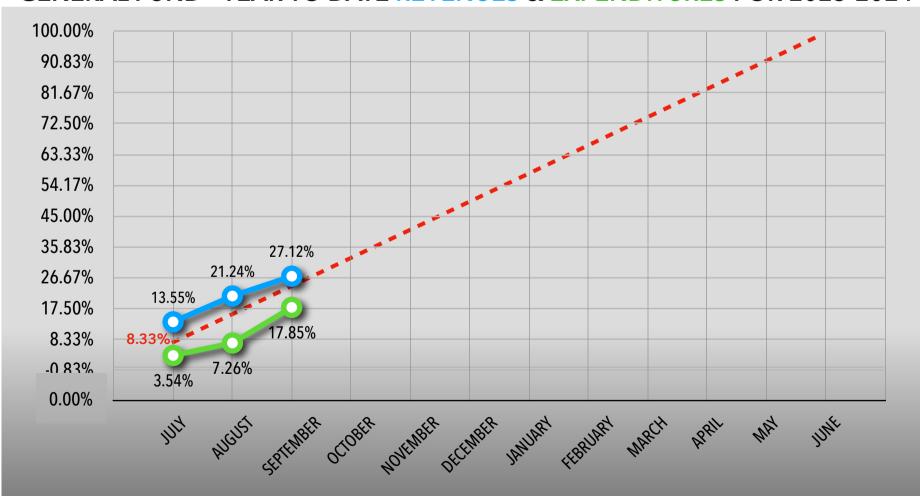

# FY24 YTD REPORT - September

|             | Revenues, Ex                                   | penditures,             | and Chan              | ges in F  | und Baland            | e                           |                       |
|-------------|------------------------------------------------|-------------------------|-----------------------|-----------|-----------------------|-----------------------------|-----------------------|
|             | General Fund Summary:                          | ADOPTED /               | ACTUALS               |           | PROJECTED             | PROJECTED                   | ACTUALS               |
|             | Prepared for the                               | ADJUSTED                | YTD                   | % BAL     | YEAR END              | YEAR END                    | YTD                   |
|             | October 12th                                   | BUDGET                  | 2023-24               | LEFT      | TOTALS                | BALANCES                    | 2022-23               |
|             | finance committee meeting                      | 2023-24                 | 9/30/2023             | YTD       | 2023-24               | REMAINING                   | 9/30/2022             |
|             | STATE SUBSIDY (GPA)                            | \$22,875,038            | \$5,049,140           | 77.93%    | \$22,875,038          | \$0                         | \$6,546,578           |
|             | BALANCE FORWARD (                              | \$3,500,000             | \$3,500,000           | 0.00%     | \$3,500,000           | \$0                         | \$2,350,000           |
|             | SPECIAL ED REVENUES                            | \$175,000               | \$6,702               | 96.17%    | \$175,000             | \$0                         | \$22,775              |
| Ë           | MISCELLANEOUS REVENUES                         | \$51,000                | \$132,476             | -159.76%  | \$500,000             | \$449,000                   | \$97,576              |
| BUDG        | BUILDING USE RECEIPTS                          | \$0                     | \$1,207               | #DIV/0!   | \$1,207               | \$1,207                     | \$0                   |
| <u>_</u>    | LOCAL TAX ASSESSMENT                           | \$33,147,726            | \$7,511,100           | 77.34%    | \$33,147,726          | \$0                         | \$7,999,470           |
| FUND        | REVENUES OVER (UNDER) ESTIMATES                | \$59,748,764            | \$16,200,625          | 72.89%    | \$60,198,971 <i>k</i> |                             | \$17,016,399          |
| 교           | Article 1 - REGULAR INSTRUCTION                | \$22,631,418            | \$1,934,793           | 91.45%    | \$22,221,111          | \$410,308                   | \$2,187,576           |
| ERAL        | Article 2 - SPECIAL EDUCATION                  | \$10,765,717            | \$1,131,736           | 89.49%    | \$10,570,534          | \$195,182                   | \$860,210             |
| <pre></pre> | Article 3 - CAREER & TECH ED                   | \$10,000                | \$0                   | 100.00%   | \$0                   | \$10,000                    | \$0                   |
| GEN         | Article 4 - OTHER INSTRUCTION                  | \$1,079,035             | \$164,421             | 84.76%    | \$1,059,472           | \$19,563                    | \$162,791             |
| 336         | Article 5 - STUDENT & STAFF SUPPORT            | \$5,594,708             | \$1,441,419           | 74.24%    | \$5,493,276           | \$101,432                   | \$813,529             |
| -2023 (     | Article 6 - SYSTEM ADMINISTRATION              | \$1,674,400             | \$399,851             | 76.12%    | \$1,644,043           | \$30,357                    | \$369,370             |
| 2022-       | Article 7 - SCHOOL ADMINISTRATION              | \$2,510,737             | \$503,554             | 79.94%    | \$2,465,217           | \$45,520                    | \$499,721             |
| 20          | Article 8 - TRANSPORTATION & BUSES             | \$4,509,084             | \$862,366             | 80.87%    | \$4,427,334           | \$81,750                    | \$658,986             |
|             | Article 9 - FACILITIES MAINTENANCE             | \$9,229,055             | \$2,628,836           | 71.52%    | \$9,061,732           | \$167,323                   | \$2,211,509           |
|             | Article 10 - DEBT & OTHER COMMITMENTS          | \$1,726,610             | \$1,595,551           | 7.59%     | \$1,695,307           | \$31,303<br>\$326           | \$1,575,070           |
|             | Article 11 - ALL OTHER EXPENSES                | \$18,000                | \$224                 | 98.75%    | \$17,674              | \$326<br><b>\$1,093,064</b> | \$500                 |
|             | REVENUES OVER / (UNDER) EXPENSES               | \$59,748,764            | \$10,662,752          | 82.15%    | \$58,655,700 E        | 4                           | \$9,339,262           |
|             | As a % of Approved Budget                      | \$0                     | \$2,037,873<br>17.85% |           | A +B = C C            | 2.58%                       | \$5,327,137<br>16.52% |
|             | PROJECTED C                                    | LIANCE IN EI            |                       | ICE /EV   | OA VEAD ENI           |                             | 10.0270               |
|             | FUND BALANCE BEGINNING OF YEAR                 | HANGE IN L              | JIND BALAI            | 10L (1 1. | Z4 ILAN LIN           | ,                           |                       |
|             | As a % of ENACTED Budget                       |                         |                       |           |                       | \$12,040,013<br>20,15%      |                       |
| Ж           | LESS: FUND BAL Carried Forward FY24            |                         |                       |           |                       | \$3,500,000                 |                       |
| ANCI        | REVENUES OVER / (UNDER) EXPENSES               |                         |                       |           |                       | \$1,543,271                 |                       |
| BAL/        | LESS:                                          |                         |                       |           |                       | Ψ1,040,271                  |                       |
| ) B         | >Article 9 BALANCE to Capital Reserve          |                         |                       |           |                       | (\$167,323)                 |                       |
|             | >Article 5 BALANCE to Capital Technology Reser | ve                      |                       |           |                       | (\$75,000)                  |                       |
|             | > PROJECTED AUDIT ADJUSTMENTS                  |                         |                       |           |                       | (\$225,000)                 |                       |
|             | FUND BALANCE END OF YEAR 23-24                 |                         |                       |           |                       | \$9,615,962                 |                       |
| 9           | As a % of 22-23 Budget                         |                         |                       |           |                       | 16.09%                      |                       |
| CHANGE      | NET CHANGE IN FUND BALANCE                     |                         |                       |           |                       | (\$2,424,052)               |                       |
| 0           | PROJECTED CARRY FORWARD 24-25                  |                         |                       |           |                       | \$3,500,000                 |                       |
|             | FUND BALANCE AVAILABLE FOR FY25                |                         |                       |           |                       | \$6,115,962                 |                       |
|             |                                                |                         |                       |           |                       |                             |                       |
|             |                                                | ADOPTED /               | ACTUALS               | % BAL     | PROJECTED             | PROJECTED                   | ACTUALS               |
|             |                                                | ADJUSTED                | YTD                   | LEFT      | YEAR END              | YEAR END                    | YTD                   |
|             | F0.00 0F0.40=                                  | BUDGET                  | 2023-24               | YTD       | TOTALS                | BALANCES                    | 2022-23               |
|             | FOOD SERVICE                                   | 2023-24                 | 9/30/2023             |           | 2023-24               | REMAINING                   | 9/30/2022             |
|             | REVENUES                                       | \$2,028,000             | \$145,721             | 92.81%    | \$1,991,232           | (\$36,768)                  | \$128,384             |
|             | EXPENDITURES                                   | \$2,028,000             | \$262,024             | 87.08%    | \$1,991,232           | \$36,768                    | \$275,153             |
|             | BALANCE                                        | \$0                     | (\$116,303)           |           | \$0                   | \$0                         | (\$146,768)           |
|             |                                                | ADOPTED /               | ACTUALS               |           | PROJECTED             | PROJECTED                   | ACTUALS               |
|             |                                                | ADJUSTED                | YTD                   | % BAL     | YEAR END              | YEAR END                    | YTD                   |
|             |                                                |                         |                       | LEFT      |                       | BALANCES                    | 2022-23               |
|             | ADULT EDUCATION                                | BUDGET                  | 2023-24               | YTD       | TOTALS                | REMAINING                   | 9/30/2022             |
|             | REVENUES                                       | 2023-24<br>\$376,650    | 9/30/2023<br>\$44,816 | 88.10%    | 2023-24<br>\$369,821  | (\$6,829)                   | \$54,069              |
|             | EXPENDITURES                                   | \$376,650<br>\$376,650  | \$65,503              | 82.61%    | \$369,821             | \$6,829                     | \$53,289              |
|             | BALANCE                                        | \$370,030<br><b>\$0</b> | (\$20,687)            | 02.0170   | \$309,621<br>\$0      | <del>Ψ0,023</del>           | \$780                 |
|             | - CALLIVE                                      | Ψ.                      | (420,007)             |           | ΨV                    | **                          | Ψ100                  |

# MSAD 6 / RSU 6 Articles 01-11 GENERAL FUND TOTALS wo/E

Report # 185865

Statement Code: zAT-E

|                                         | Year Before Last        | Last Year Period        | Enacted Budget          | Current Period          | Reported Period         | Amount P<br>Remaining | ercent Remaining |
|-----------------------------------------|-------------------------|-------------------------|-------------------------|-------------------------|-------------------------|-----------------------|------------------|
| Account Number / Description            | 7/1/2021 -<br>9/30/2021 | 7/1/2022 -<br>9/30/2022 | 7/1/2023 -<br>6/30/2024 | 9/1/2023 -<br>9/30/2023 | 7/1/2023 -<br>9/30/2023 |                       |                  |
| 1 Article 1 - REGULAR INSTRUCTION       | \$1,761,852.94          | \$2,187,575.75          | \$22,631,418.48         | \$1,724,439.28          | \$1,934,792.52          | \$20,696,625.96       | 91.45%           |
| 2 Article 2 - SPECIAL EDUCATION         | \$874,508.77            | \$860,210.27            | \$10,765,716.74         | \$758,589.38            | \$1,131,735.81          | \$9,633,980.93        | 89.49%           |
| 3 Article 3 - CAREER & TECH ED          | \$0.00                  | \$0.00                  | \$10,000.00             | \$0.00                  | \$0.00                  | \$10,000.00           | 100,00%          |
| 4 Article 4 - OTHER INSTRUCTION         | \$41,934.20             | \$162,791.30            | \$1,079,035.34          | \$104,192.31            | \$164,421.16            | \$914,614.18          | 84.76%           |
| 5 Article 5 - STUDENT & STAFF SUPPORT   | \$953,701.72            | \$813,528.77            | \$5,594,708.23          | \$608,540.36            | \$1,441,419.05          | \$4,153,289.18        | 74.24%           |
| 6 Article 6 - SYSTEM ADMINISTRATION     | \$312,182.48            | \$369,370.33            | \$1,674,399.72          | \$122,136.50            | \$399,850.56            | \$1,274,549.16        | 76.12%           |
| 7 Article 7 - SCHOOL ADMINISTRATION     | \$507,656.70            | \$499,720.58            | \$2,510,736.66          | \$184,836.98            | \$503,554.33            | \$2,007,182.33        | 79.94%           |
| 3 Article 8 - TRANSPORTATION & BUSES    | \$549,492.58            | \$658,985.52            | \$4,509,084.10          | \$465,616.47            | \$862,366.49            | \$3,646,717.61        | 80.87%           |
| Article 9 - FACILITIES MAINTENANCE      | \$1,771,884.82          | \$2,211,509.48          | \$9,229,054.73          | \$804,373.19            | \$2,628,836.48          | \$6,600,218.25        | 71.52%           |
| 0 Article 10 - DEBT & OTHER COMMITMENTS | \$0.00                  | \$1,575,069.92          | \$1,726,610.00          | \$1,595,551.38          | \$1,595,551.38          | \$131,058.62          | 7.59%            |
| Article 11 - ALL OTHER EXPENSES         | \$1,800.00              | \$500.00                | \$18,000.00             | \$0.00                  | \$224.25                | \$17,775.75           | 98.75%           |
| RAND TOTAL                              | \$6,775,014.21          | \$9,339,261.92          | \$59,748,764.00         | \$6,368,275.85          | \$10,662,752.03         | \$49,086,011.97       | 82.15%           |