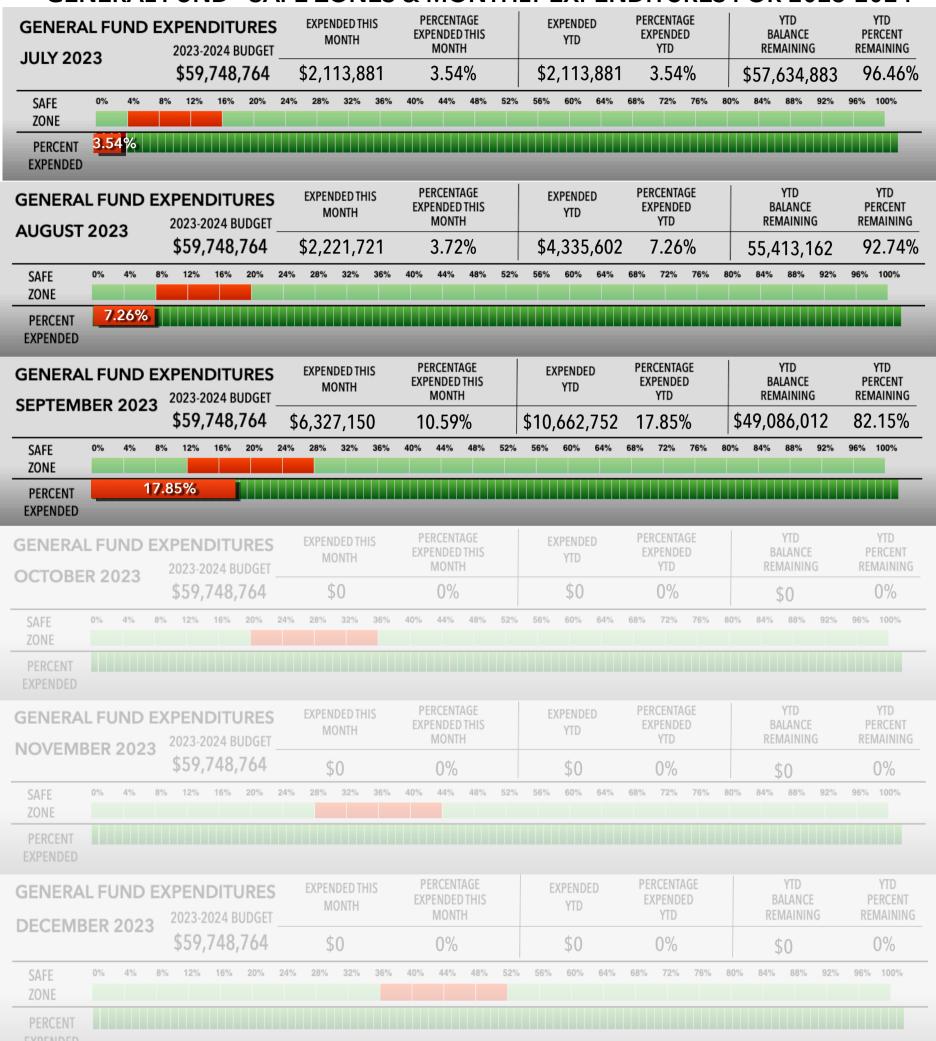

# FY24 YTD REPORT - September

|             | Revenues, Ex                                   | penditures,             | and Chan              | ges in F  | und Baland            | e                           |                       |
|-------------|------------------------------------------------|-------------------------|-----------------------|-----------|-----------------------|-----------------------------|-----------------------|
|             | General Fund Summary:                          | ADOPTED /               | ACTUALS               |           | PROJECTED             | PROJECTED                   | ACTUALS               |
|             | Prepared for the                               | ADJUSTED                | YTD                   | % BAL     | YEAR END              | YEAR END                    | YTD                   |
|             | October 12th                                   | BUDGET                  | 2023-24               | LEFT      | TOTALS                | BALANCES                    | 2022-23               |
|             | finance committee meeting                      | 2023-24                 | 9/30/2023             | YTD       | 2023-24               | REMAINING                   | 9/30/2022             |
|             | STATE SUBSIDY (GPA)                            | \$22,875,038            | \$5,049,140           | 77.93%    | \$22,875,038          | \$0                         | \$6,546,578           |
|             | BALANCE FORWARD (                              | \$3,500,000             | \$3,500,000           | 0.00%     | \$3,500,000           | \$0                         | \$2,350,000           |
|             | SPECIAL ED REVENUES                            | \$175,000               | \$6,702               | 96.17%    | \$175,000             | \$0                         | \$22,775              |
| Ë           | MISCELLANEOUS REVENUES                         | \$51,000                | \$132,476             | -159.76%  | \$500,000             | \$449,000                   | \$97,576              |
| BUDG        | BUILDING USE RECEIPTS                          | \$0                     | \$1,207               | #DIV/0!   | \$1,207               | \$1,207                     | \$0                   |
| <u>_</u>    | LOCAL TAX ASSESSMENT                           | \$33,147,726            | \$7,511,100           | 77.34%    | \$33,147,726          | \$0                         | \$7,999,470           |
| FUND        | REVENUES OVER (UNDER) ESTIMATES                | \$59,748,764            | \$16,200,625          | 72.89%    | \$60,198,971 <i>k</i> |                             | \$17,016,399          |
| 교           | Article 1 - REGULAR INSTRUCTION                | \$22,631,418            | \$1,934,793           | 91.45%    | \$22,221,111          | \$410,308                   | \$2,187,576           |
| ERAL        | Article 2 - SPECIAL EDUCATION                  | \$10,765,717            | \$1,131,736           | 89.49%    | \$10,570,534          | \$195,182                   | \$860,210             |
| <pre></pre> | Article 3 - CAREER & TECH ED                   | \$10,000                | \$0                   | 100.00%   | \$0                   | \$10,000                    | \$0                   |
| GEN         | Article 4 - OTHER INSTRUCTION                  | \$1,079,035             | \$164,421             | 84.76%    | \$1,059,472           | \$19,563                    | \$162,791             |
| 336         | Article 5 - STUDENT & STAFF SUPPORT            | \$5,594,708             | \$1,441,419           | 74.24%    | \$5,493,276           | \$101,432                   | \$813,529             |
| -2023 (     | Article 6 - SYSTEM ADMINISTRATION              | \$1,674,400             | \$399,851             | 76.12%    | \$1,644,043           | \$30,357                    | \$369,370             |
| 2022-       | Article 7 - SCHOOL ADMINISTRATION              | \$2,510,737             | \$503,554             | 79.94%    | \$2,465,217           | \$45,520                    | \$499,721             |
| 20          | Article 8 - TRANSPORTATION & BUSES             | \$4,509,084             | \$862,366             | 80.87%    | \$4,427,334           | \$81,750                    | \$658,986             |
|             | Article 9 - FACILITIES MAINTENANCE             | \$9,229,055             | \$2,628,836           | 71.52%    | \$9,061,732           | \$167,323                   | \$2,211,509           |
|             | Article 10 - DEBT & OTHER COMMITMENTS          | \$1,726,610             | \$1,595,551           | 7.59%     | \$1,695,307           | \$31,303<br>\$326           | \$1,575,070           |
|             | Article 11 - ALL OTHER EXPENSES                | \$18,000                | \$224                 | 98.75%    | \$17,674              | \$326<br><b>\$1,093,064</b> | \$500                 |
|             | REVENUES OVER / (UNDER) EXPENSES               | \$59,748,764            | \$10,662,752          | 82.15%    | \$58,655,700 E        | 4                           | \$9,339,262           |
|             | As a % of Approved Budget                      | \$0                     | \$2,037,873<br>17.85% |           | A +B = C C            | 2.58%                       | \$5,327,137<br>16.52% |
|             | PROJECTED C                                    | LIANCE IN EI            |                       | ICE /EV   | OA VEAD ENI           |                             | 10.0270               |
|             | FUND BALANCE BEGINNING OF YEAR                 | HANGE IN L              | JIND BALAI            | 10L (1 1. | Z4 ILAN LIN           | ,                           |                       |
|             | As a % of ENACTED Budget                       |                         |                       |           |                       | \$12,040,013<br>20,15%      |                       |
| Ж           | LESS: FUND BAL Carried Forward FY24            |                         |                       |           |                       | \$3,500,000                 |                       |
| ANCI        | REVENUES OVER / (UNDER) EXPENSES               |                         |                       |           |                       | \$1,543,271                 |                       |
| BAL/        | LESS:                                          |                         |                       |           |                       | Ψ1,040,271                  |                       |
| ) B         | >Article 9 BALANCE to Capital Reserve          |                         |                       |           |                       | (\$167,323)                 |                       |
|             | >Article 5 BALANCE to Capital Technology Reser | ve                      |                       |           |                       | (\$75,000)                  |                       |
|             | > PROJECTED AUDIT ADJUSTMENTS                  |                         |                       |           |                       | (\$225,000)                 |                       |
|             | FUND BALANCE END OF YEAR 23-24                 |                         |                       |           |                       | \$9,615,962                 |                       |
| 9           | As a % of 22-23 Budget                         |                         |                       |           |                       | 16.09%                      |                       |
| CHANGE      | NET CHANGE IN FUND BALANCE                     |                         |                       |           |                       | (\$2,424,052)               |                       |
| 0           | PROJECTED CARRY FORWARD 24-25                  |                         |                       |           |                       | \$3,500,000                 |                       |
|             | FUND BALANCE AVAILABLE FOR FY25                |                         |                       |           |                       | \$6,115,962                 |                       |
|             |                                                |                         |                       |           |                       |                             |                       |
|             |                                                | ADOPTED /               | ACTUALS               | % BAL     | PROJECTED             | PROJECTED                   | ACTUALS               |
|             |                                                | ADJUSTED                | YTD                   | LEFT      | YEAR END              | YEAR END                    | YTD                   |
|             | F0.00 0F0.40=                                  | BUDGET                  | 2023-24               | YTD       | TOTALS                | BALANCES                    | 2022-23               |
|             | FOOD SERVICE                                   | 2023-24                 | 9/30/2023             |           | 2023-24               | REMAINING                   | 9/30/2022             |
|             | REVENUES                                       | \$2,028,000             | \$145,721             | 92.81%    | \$1,991,232           | (\$36,768)                  | \$128,384             |
|             | EXPENDITURES                                   | \$2,028,000             | \$262,024             | 87.08%    | \$1,991,232           | \$36,768                    | \$275,153             |
|             | BALANCE                                        | \$0                     | (\$116,303)           |           | \$0                   | \$0                         | (\$146,768)           |
|             |                                                | ADOPTED /               | ACTUALS               |           | PROJECTED             | PROJECTED                   | ACTUALS               |
|             |                                                | ADJUSTED                | YTD                   | % BAL     | YEAR END              | YEAR END                    | YTD                   |
|             |                                                |                         |                       | LEFT      |                       | BALANCES                    | 2022-23               |
|             | ADULT EDUCATION                                | BUDGET                  | 2023-24               | YTD       | TOTALS                | REMAINING                   | 9/30/2022             |
|             | REVENUES                                       | 2023-24<br>\$376,650    | 9/30/2023<br>\$44,816 | 88.10%    | 2023-24<br>\$369,821  | (\$6,829)                   | \$54,069              |
|             | EXPENDITURES                                   | \$376,650<br>\$376,650  | \$65,503              | 82.61%    | \$369,821             | \$6,829                     | \$53,289              |
|             | BALANCE                                        | \$370,030<br><b>\$0</b> | (\$20,687)            | 02.0170   | \$309,621<br>\$0      | <del>Ψ0,023</del>           | \$780                 |
|             | - CALLIVE                                      | Ψ.                      | (420,007)             |           | ΨV                    | **                          | Ψ100                  |

# MSAD 6 / RSU 6 Articles 01-11 GENERAL FUND TOTALS wo/E

Report # 185865

Statement Code: zAT-E

|                                         | Year Before Last        | Last Year Period        | Enacted Budget          | Current Period          | Reported Period         | Amount P<br>Remaining | ercent Remaining |
|-----------------------------------------|-------------------------|-------------------------|-------------------------|-------------------------|-------------------------|-----------------------|------------------|
| Account Number / Description            | 7/1/2021 -<br>9/30/2021 | 7/1/2022 -<br>9/30/2022 | 7/1/2023 -<br>6/30/2024 | 9/1/2023 -<br>9/30/2023 | 7/1/2023 -<br>9/30/2023 |                       |                  |
| 1 Article 1 - REGULAR INSTRUCTION       | \$1,761,852.94          | \$2,187,575.75          | \$22,631,418.48         | \$1,724,439.28          | \$1,934,792.52          | \$20,696,625.96       | 91.45%           |
| 2 Article 2 - SPECIAL EDUCATION         | \$874,508.77            | \$860,210.27            | \$10,765,716.74         | \$758,589.38            | \$1,131,735.81          | \$9,633,980.93        | 89.49%           |
| 3 Article 3 - CAREER & TECH ED          | \$0.00                  | \$0.00                  | \$10,000.00             | \$0.00                  | \$0.00                  | \$10,000.00           | 100,00%          |
| 4 Article 4 - OTHER INSTRUCTION         | \$41,934.20             | \$162,791.30            | \$1,079,035.34          | \$104,192.31            | \$164,421.16            | \$914,614.18          | 84.76%           |
| 5 Article 5 - STUDENT & STAFF SUPPORT   | \$953,701.72            | \$813,528.77            | \$5,594,708.23          | \$608,540.36            | \$1,441,419.05          | \$4,153,289.18        | 74.24%           |
| 6 Article 6 - SYSTEM ADMINISTRATION     | \$312,182.48            | \$369,370.33            | \$1,674,399.72          | \$122,136.50            | \$399,850.56            | \$1,274,549.16        | 76.12%           |
| 7 Article 7 - SCHOOL ADMINISTRATION     | \$507,656.70            | \$499,720.58            | \$2,510,736.66          | \$184,836.98            | \$503,554.33            | \$2,007,182.33        | 79.94%           |
| 3 Article 8 - TRANSPORTATION & BUSES    | \$549,492.58            | \$658,985.52            | \$4,509,084.10          | \$465,616.47            | \$862,366.49            | \$3,646,717.61        | 80.87%           |
| Article 9 - FACILITIES MAINTENANCE      | \$1,771,884.82          | \$2,211,509.48          | \$9,229,054.73          | \$804,373.19            | \$2,628,836.48          | \$6,600,218.25        | 71.52%           |
| 0 Article 10 - DEBT & OTHER COMMITMENTS | \$0.00                  | \$1,575,069.92          | \$1,726,610.00          | \$1,595,551.38          | \$1,595,551.38          | \$131,058.62          | 7.59%            |
| Article 11 - ALL OTHER EXPENSES         | \$1,800.00              | \$500.00                | \$18,000.00             | \$0.00                  | \$224.25                | \$17,775.75           | 98.75%           |
| RAND TOTAL                              | \$6,775,014.21          | \$9,339,261.92          | \$59,748,764.00         | \$6,368,275.85          | \$10,662,752.03         | \$49,086,011.97       | 82.15%           |