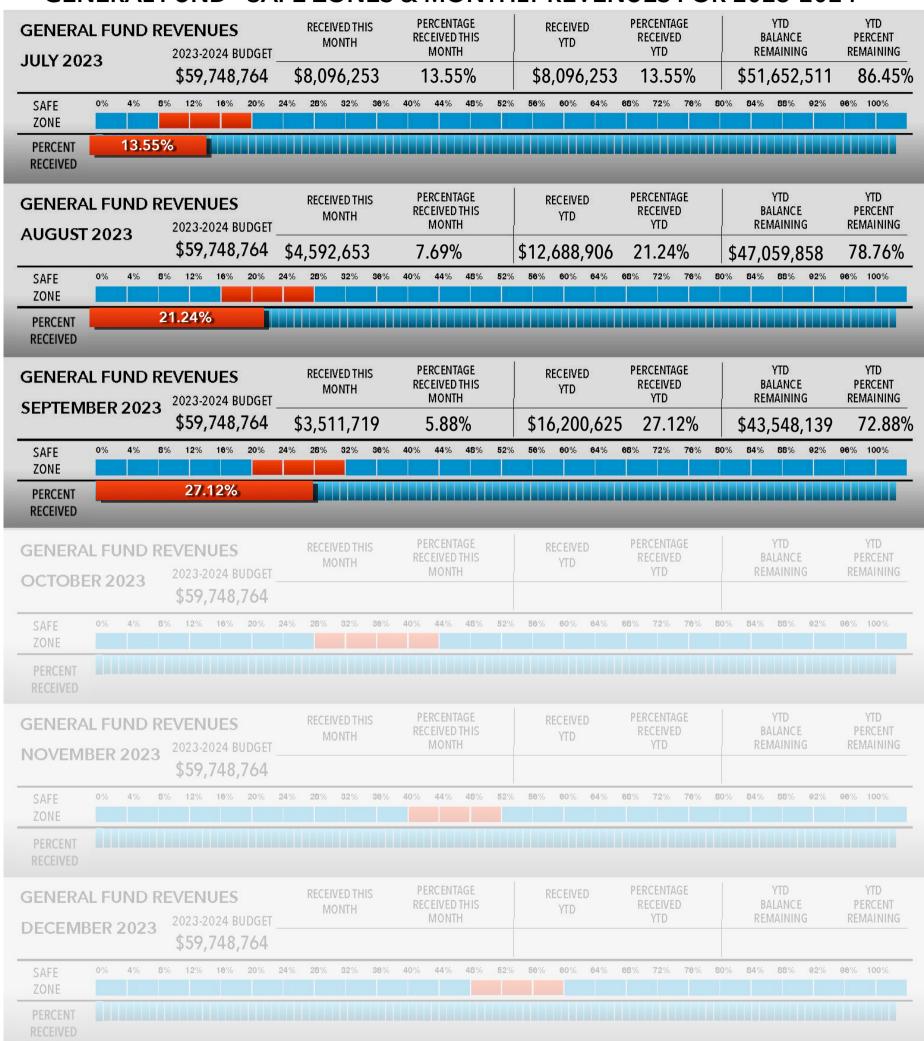

# FY24 YTD REPORT - September

|             | Revenues, Ex                                   | penditures,             | and Chan              | ges in F  | und Baland            | e                           |                       |
|-------------|------------------------------------------------|-------------------------|-----------------------|-----------|-----------------------|-----------------------------|-----------------------|
|             | General Fund Summary:                          | ADOPTED /               | ACTUALS               |           | PROJECTED             | PROJECTED                   | ACTUALS               |
|             | Prepared for the                               | ADJUSTED                | YTD                   | % BAL     | YEAR END              | YEAR END                    | YTD                   |
|             | October 12th                                   | BUDGET                  | 2023-24               | LEFT      | TOTALS                | BALANCES                    | 2022-23               |
|             | finance committee meeting                      | 2023-24                 | 9/30/2023             | YTD       | 2023-24               | REMAINING                   | 9/30/2022             |
|             | STATE SUBSIDY (GPA)                            | \$22,875,038            | \$5,049,140           | 77.93%    | \$22,875,038          | \$0                         | \$6,546,578           |
|             | BALANCE FORWARD (                              | \$3,500,000             | \$3,500,000           | 0.00%     | \$3,500,000           | \$0                         | \$2,350,000           |
|             | SPECIAL ED REVENUES                            | \$175,000               | \$6,702               | 96.17%    | \$175,000             | \$0                         | \$22,775              |
| Ë           | MISCELLANEOUS REVENUES                         | \$51,000                | \$132,476             | -159.76%  | \$500,000             | \$449,000                   | \$97,576              |
| BUDG        | BUILDING USE RECEIPTS                          | \$0                     | \$1,207               | #DIV/0!   | \$1,207               | \$1,207                     | \$0                   |
| <u>_</u>    | LOCAL TAX ASSESSMENT                           | \$33,147,726            | \$7,511,100           | 77.34%    | \$33,147,726          | \$0                         | \$7,999,470           |
| FUND        | REVENUES OVER (UNDER) ESTIMATES                | \$59,748,764            | \$16,200,625          | 72.89%    | \$60,198,971 <i>k</i> |                             | \$17,016,399          |
| 교           | Article 1 - REGULAR INSTRUCTION                | \$22,631,418            | \$1,934,793           | 91.45%    | \$22,221,111          | \$410,308                   | \$2,187,576           |
| ERAL        | Article 2 - SPECIAL EDUCATION                  | \$10,765,717            | \$1,131,736           | 89.49%    | \$10,570,534          | \$195,182                   | \$860,210             |
| <pre></pre> | Article 3 - CAREER & TECH ED                   | \$10,000                | \$0                   | 100.00%   | \$0                   | \$10,000                    | \$0                   |
| GEN         | Article 4 - OTHER INSTRUCTION                  | \$1,079,035             | \$164,421             | 84.76%    | \$1,059,472           | \$19,563                    | \$162,791             |
| 336         | Article 5 - STUDENT & STAFF SUPPORT            | \$5,594,708             | \$1,441,419           | 74.24%    | \$5,493,276           | \$101,432                   | \$813,529             |
| -2023 (     | Article 6 - SYSTEM ADMINISTRATION              | \$1,674,400             | \$399,851             | 76.12%    | \$1,644,043           | \$30,357                    | \$369,370             |
| 2022-       | Article 7 - SCHOOL ADMINISTRATION              | \$2,510,737             | \$503,554             | 79.94%    | \$2,465,217           | \$45,520                    | \$499,721             |
| 20          | Article 8 - TRANSPORTATION & BUSES             | \$4,509,084             | \$862,366             | 80.87%    | \$4,427,334           | \$81,750                    | \$658,986             |
|             | Article 9 - FACILITIES MAINTENANCE             | \$9,229,055             | \$2,628,836           | 71.52%    | \$9,061,732           | \$167,323                   | \$2,211,509           |
|             | Article 10 - DEBT & OTHER COMMITMENTS          | \$1,726,610             | \$1,595,551           | 7.59%     | \$1,695,307           | \$31,303<br>\$326           | \$1,575,070           |
|             | Article 11 - ALL OTHER EXPENSES                | \$18,000                | \$224                 | 98.75%    | \$17,674              | \$326<br><b>\$1,093,064</b> | \$500                 |
|             | REVENUES OVER / (UNDER) EXPENSES               | \$59,748,764            | \$10,662,752          | 82.15%    | \$58,655,700 E        | 4                           | \$9,339,262           |
|             | As a % of Approved Budget                      | \$0                     | \$2,037,873<br>17.85% |           | A +B = C C            | 2.58%                       | \$5,327,137<br>16.52% |
|             | PROJECTED C                                    | LIANCE IN EI            |                       | ICE /EV   | OA VEAD ENI           |                             | 10.0270               |
|             | FUND BALANCE BEGINNING OF YEAR                 | HANGE IN L              | JIND BALAI            | 10L (1 1. | Z4 ILAN LIN           | ,                           |                       |
|             | As a % of ENACTED Budget                       |                         |                       |           |                       | \$12,040,013<br>20,15%      |                       |
| Ж           | LESS: FUND BAL Carried Forward FY24            |                         |                       |           |                       | \$3,500,000                 |                       |
| ANCI        | REVENUES OVER / (UNDER) EXPENSES               |                         |                       |           |                       | \$1,543,271                 |                       |
| BAL/        | LESS:                                          |                         |                       |           |                       | Ψ1,040,271                  |                       |
| ) B         | >Article 9 BALANCE to Capital Reserve          |                         |                       |           |                       | (\$167,323)                 |                       |
|             | >Article 5 BALANCE to Capital Technology Reser | ve                      |                       |           |                       | (\$75,000)                  |                       |
|             | > PROJECTED AUDIT ADJUSTMENTS                  |                         |                       |           |                       | (\$225,000)                 |                       |
|             | FUND BALANCE END OF YEAR 23-24                 |                         |                       |           |                       | \$9,615,962                 |                       |
| 9           | As a % of 22-23 Budget                         |                         |                       |           |                       | 16.09%                      |                       |
| CHANGE      | NET CHANGE IN FUND BALANCE                     |                         |                       |           |                       | (\$2,424,052)               |                       |
| 0           | PROJECTED CARRY FORWARD 24-25                  |                         |                       |           |                       | \$3,500,000                 |                       |
|             | FUND BALANCE AVAILABLE FOR FY25                |                         |                       |           |                       | \$6,115,962                 |                       |
|             |                                                |                         |                       |           |                       |                             |                       |
|             |                                                | ADOPTED /               | ACTUALS               | % BAL     | PROJECTED             | PROJECTED                   | ACTUALS               |
|             |                                                | ADJUSTED                | YTD                   | LEFT      | YEAR END              | YEAR END                    | YTD                   |
|             | F0.00 0F0.40=                                  | BUDGET                  | 2023-24               | YTD       | TOTALS                | BALANCES                    | 2022-23               |
|             | FOOD SERVICE                                   | 2023-24                 | 9/30/2023             |           | 2023-24               | REMAINING                   | 9/30/2022             |
|             | REVENUES                                       | \$2,028,000             | \$145,721             | 92.81%    | \$1,991,232           | (\$36,768)                  | \$128,384             |
|             | EXPENDITURES                                   | \$2,028,000             | \$262,024             | 87.08%    | \$1,991,232           | \$36,768                    | \$275,153             |
|             | BALANCE                                        | \$0                     | (\$116,303)           |           | \$0                   | \$0                         | (\$146,768)           |
|             |                                                | ADOPTED /               | ACTUALS               |           | PROJECTED             | PROJECTED                   | ACTUALS               |
|             |                                                | ADJUSTED                | YTD                   | % BAL     | YEAR END              | YEAR END                    | YTD                   |
|             |                                                |                         |                       | LEFT      |                       | BALANCES                    | 2022-23               |
|             | ADULT EDUCATION                                | BUDGET                  | 2023-24               | YTD       | TOTALS                | REMAINING                   | 9/30/2022             |
|             | REVENUES                                       | 2023-24<br>\$376,650    | 9/30/2023<br>\$44,816 | 88.10%    | 2023-24<br>\$369,821  | (\$6,829)                   | \$54,069              |
|             | EXPENDITURES                                   | \$376,650<br>\$376,650  | \$65,503              | 82.61%    | \$369,821             | \$6,829                     | \$53,289              |
|             | BALANCE                                        | \$370,030<br><b>\$0</b> | (\$20,687)            | 02.0170   | \$309,621<br>\$0      | <del>Ψ0,023</del>           | \$780                 |
|             | - CALLIVE                                      | Ψ.                      | (420,007)             |           | ΨV                    | **                          | Ψ100                  |

# MSAD 6 / RSU 6 Articles 01-11 GENERAL FUND TOTALS wo/E

Report # 185865

Statement Code: zAT-E

|                                         | Year Before Last        | Last Year Period        | Enacted Budget          | Current Period          | Reported Period         | Amount P<br>Remaining | ercent Remaining |
|-----------------------------------------|-------------------------|-------------------------|-------------------------|-------------------------|-------------------------|-----------------------|------------------|
| Account Number / Description            | 7/1/2021 -<br>9/30/2021 | 7/1/2022 -<br>9/30/2022 | 7/1/2023 -<br>6/30/2024 | 9/1/2023 -<br>9/30/2023 | 7/1/2023 -<br>9/30/2023 |                       |                  |
| 1 Article 1 - REGULAR INSTRUCTION       | \$1,761,852.94          | \$2,187,575.75          | \$22,631,418.48         | \$1,724,439.28          | \$1,934,792.52          | \$20,696,625.96       | 91.45%           |
| 2 Article 2 - SPECIAL EDUCATION         | \$874,508.77            | \$860,210.27            | \$10,765,716.74         | \$758,589.38            | \$1,131,735.81          | \$9,633,980.93        | 89.49%           |
| 3 Article 3 - CAREER & TECH ED          | \$0.00                  | \$0.00                  | \$10,000.00             | \$0.00                  | \$0.00                  | \$10,000.00           | 100,00%          |
| 4 Article 4 - OTHER INSTRUCTION         | \$41,934.20             | \$162,791.30            | \$1,079,035.34          | \$104,192.31            | \$164,421.16            | \$914,614.18          | 84.76%           |
| 5 Article 5 - STUDENT & STAFF SUPPORT   | \$953,701.72            | \$813,528.77            | \$5,594,708.23          | \$608,540.36            | \$1,441,419.05          | \$4,153,289.18        | 74.24%           |
| 6 Article 6 - SYSTEM ADMINISTRATION     | \$312,182.48            | \$369,370.33            | \$1,674,399.72          | \$122,136.50            | \$399,850.56            | \$1,274,549.16        | 76.12%           |
| 7 Article 7 - SCHOOL ADMINISTRATION     | \$507,656.70            | \$499,720.58            | \$2,510,736.66          | \$184,836.98            | \$503,554.33            | \$2,007,182.33        | 79.94%           |
| 3 Article 8 - TRANSPORTATION & BUSES    | \$549,492.58            | \$658,985.52            | \$4,509,084.10          | \$465,616.47            | \$862,366.49            | \$3,646,717.61        | 80.87%           |
| Article 9 - FACILITIES MAINTENANCE      | \$1,771,884.82          | \$2,211,509.48          | \$9,229,054.73          | \$804,373.19            | \$2,628,836.48          | \$6,600,218.25        | 71.52%           |
| 0 Article 10 - DEBT & OTHER COMMITMENTS | \$0.00                  | \$1,575,069.92          | \$1,726,610.00          | \$1,595,551.38          | \$1,595,551.38          | \$131,058.62          | 7.59%            |
| Article 11 - ALL OTHER EXPENSES         | \$1,800.00              | \$500.00                | \$18,000.00             | \$0.00                  | \$224.25                | \$17,775.75           | 98.75%           |
| RAND TOTAL                              | \$6,775,014.21          | \$9,339,261.92          | \$59,748,764.00         | \$6,368,275.85          | \$10,662,752.03         | \$49,086,011.97       | 82.15%           |